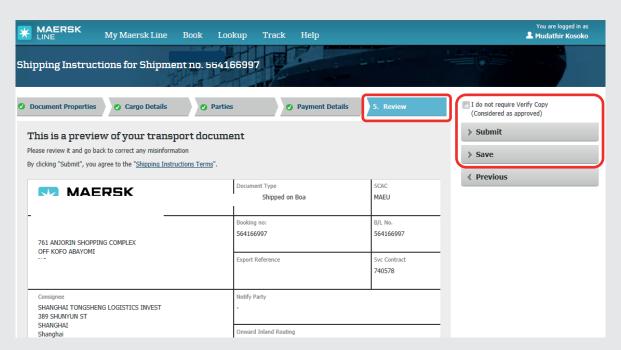

"Review" your SI on the last page. If you aren't done you can click on "Save" to finish it later. If you're done, click on "Submit"

Congratulations you have successfully created shipping instructions!