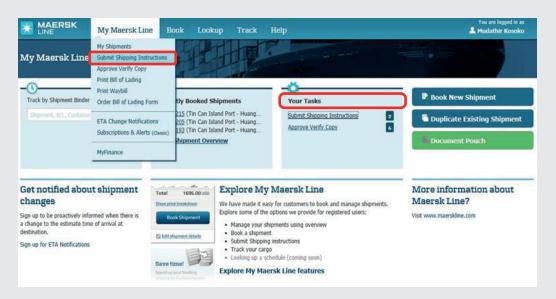

MyMaerskLine.com offers you an improved site features which enables you perform quick transactions through simple steps and promote your shipping experience

Click on "**Submit Shipping Instructions**" under "**My Maersk**" or under "**Your Task**" tab. As indicated in the picture on the right.