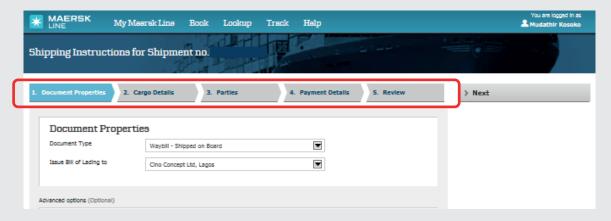

Select the booking you wish to work on and click **"submit shipping instruction"** button

Now you can enter in your Shipping Instructions by entering the **Document Property, Cargo Details, Parties**, and **Payment Details**.