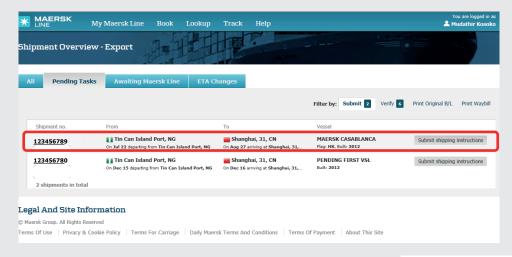

Select the booking you wish to work on and click **"submit shipping instruction"** button

Now you can enter in your Shipping Instructions by entering the **Document Property, Cargo Details, Parties**, and **Payment Details**.